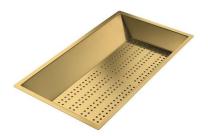

Grating kit complete with ring support and food collection tray 8159 101 \* only in combination with the accessory 8644 102

Waste disposer throat PVD Gold 8669 049