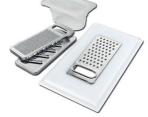

Grating kit complete with ring support and food collection tray 8159 101 \* only in combination with the accessory 8644 102

Waste disposer throat PVD Gold 8669 049