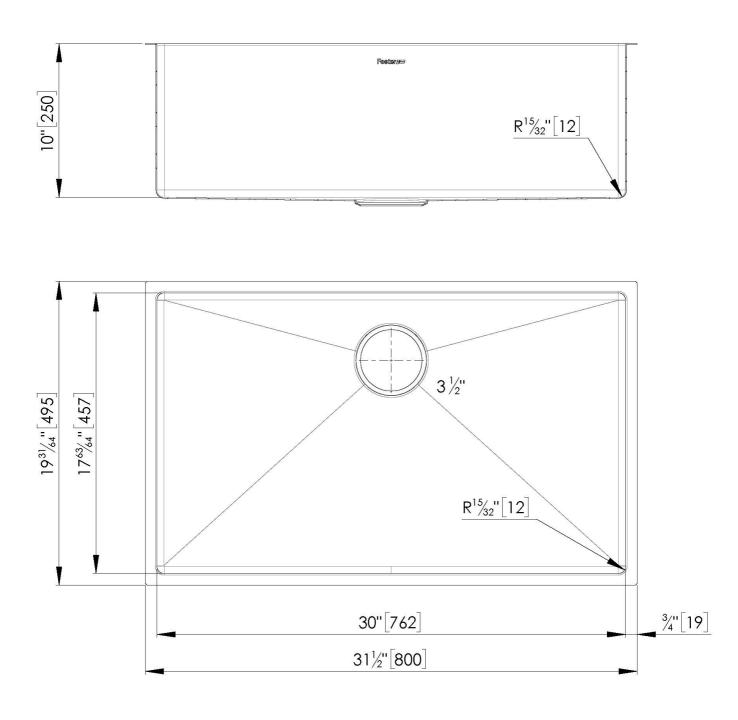

#### DETAILS

| Series                 | Armored R12              |
|------------------------|--------------------------|
| Material               | AISI 304 stainless steel |
| Texture                | Satin                    |
| Finish                 | PVD                      |
| Coloring               | Gold                     |
| Edge/Installation Type | Undermount               |
| Thickness              | 16 Gauge (1.5 mm)        |
| Overall dimensions     | 32" x 20"                |

| Bowls dimensions          | 1 bowl 30" x 18"                                                                                                                                                                                                                                                                                                                             |
|---------------------------|----------------------------------------------------------------------------------------------------------------------------------------------------------------------------------------------------------------------------------------------------------------------------------------------------------------------------------------------|
| Bowls depth               | 10"                                                                                                                                                                                                                                                                                                                                          |
| Cut out                   | 30" x 18" radius 1⁄2"                                                                                                                                                                                                                                                                                                                        |
| Waste fitting type        | $3^{1/2^{\rm o}}$ - with stainless steel basket                                                                                                                                                                                                                                                                                              |
| Bowls bottom              | X cross bending for easy water draining                                                                                                                                                                                                                                                                                                      |
| Underside                 | Protected with heavy duty undercoating                                                                                                                                                                                                                                                                                                       |
| Fixing system             | Undermount fixing kit (brass insert and clips)                                                                                                                                                                                                                                                                                               |
| FEATURES                  |                                                                                                                                                                                                                                                                                                                                              |
| GOLD                      | The Gold finish is obtained by treating the steel with a physical process called PVD (Physical Vacuum Deposition) which deposits particles of noble metals on the surface. The result is a unique and refined aesthetic effect, and an improvement in the mechanical properties of the steel that is more resistant to shocks and scratches. |
| Diamond-shape bottom      | The draining of water is an important feature in a sink, and it's always taken good care of in<br>Foster products. In the bent-welded sinks, which would have a flat bottom, the proper draining<br>is guaranteed by the elegant beveling, which helps the water flow.                                                                       |
| High thickness            | 1.5 mm thick steel. A significant thickness, which guarantees the maximum sturdiness and durability.                                                                                                                                                                                                                                         |
| Basket 3,5" waste fitting | The drain is equipped with a large 3.5" drain, with the practical basket cap that prevents the discharge of solid parts.                                                                                                                                                                                                                     |
| Deep bowls                | This bowls reach an important depth, over 20 cm, thanks to the advanced production technology, that can be offer great capiency and practicity in all the washing operations.                                                                                                                                                                |