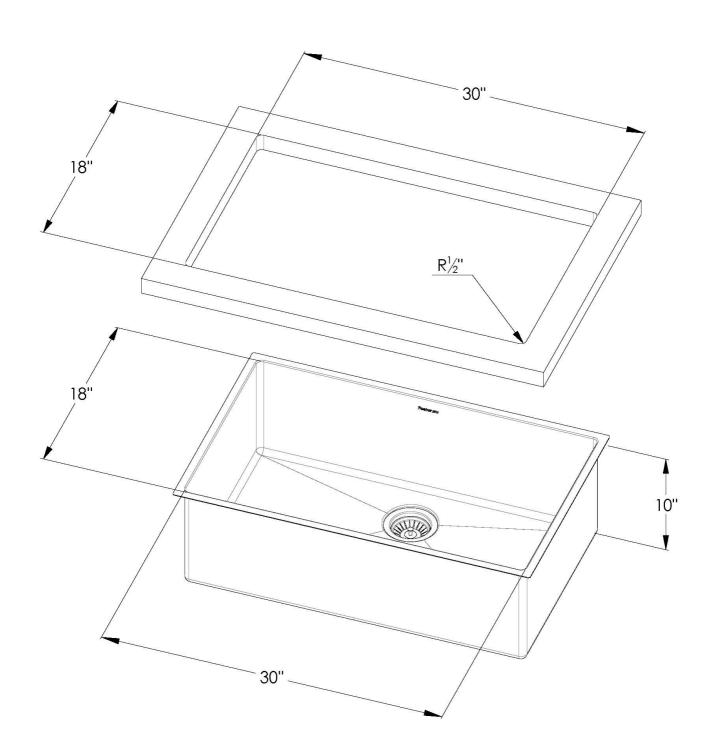

#### DETAILS

| Series                 | Armored R12              |
|------------------------|--------------------------|
| Material               | AISI 304 stainless steel |
| Texture                | Satin                    |
| Finish                 | PVD                      |
| Coloring               | Gold                     |
| Edge/Installation Type | Undermount               |
| Thickness              | 16 Gauge (1.5 mm)        |
| Overall dimensions     | 32" x 20"                |

| Bowls dimensions          | 1 bowl 30" x 18"                                                                                                                                                                                                                                                                                                                             |
|---------------------------|----------------------------------------------------------------------------------------------------------------------------------------------------------------------------------------------------------------------------------------------------------------------------------------------------------------------------------------------|
| Bowls depth               | 10"                                                                                                                                                                                                                                                                                                                                          |
| Cut out                   | 30" x 18" radius 1⁄2"                                                                                                                                                                                                                                                                                                                        |
| Waste fitting type        | $3^{1/2^{\rm o}}$ - with stainless steel basket                                                                                                                                                                                                                                                                                              |
| Bowls bottom              | X cross bending for easy water draining                                                                                                                                                                                                                                                                                                      |
| Underside                 | Protected with heavy duty undercoating                                                                                                                                                                                                                                                                                                       |
| Fixing system             | Undermount fixing kit (brass insert and clips)                                                                                                                                                                                                                                                                                               |
| FEATURES                  |                                                                                                                                                                                                                                                                                                                                              |
| GOLD                      | The Gold finish is obtained by treating the steel with a physical process called PVD (Physical Vacuum Deposition) which deposits particles of noble metals on the surface. The result is a unique and refined aesthetic effect, and an improvement in the mechanical properties of the steel that is more resistant to shocks and scratches. |
| Diamond-shape bottom      | The draining of water is an important feature in a sink, and it's always taken good care of in<br>Foster products. In the bent-welded sinks, which would have a flat bottom, the proper draining<br>is guaranteed by the elegant beveling, which helps the water flow.                                                                       |
| High thickness            | 1.5 mm thick steel. A significant thickness, which guarantees the maximum sturdiness and durability.                                                                                                                                                                                                                                         |
| Basket 3,5" waste fitting | The drain is equipped with a large 3.5" drain, with the practical basket cap that prevents the discharge of solid parts.                                                                                                                                                                                                                     |
| Deep bowls                | This bowls reach an important depth, over 20 cm, thanks to the advanced production technology, that can be offer great capiency and practicity in all the washing operations.                                                                                                                                                                |