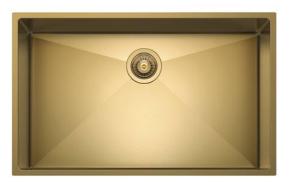

### Armored R12 Sink Gold 32" x 20" – U/M

Kitchen Sinks

Code: 4237 669

PVD Gold AISI 304 Stainless steel Satin finish Undermount x cross bending for easy water draining

#### DETAILS

| Series                 | Armored R12              |
|------------------------|--------------------------|
| Material               | AISI 304 stainless steel |
| Texture                | Satin                    |
| Finish                 | PVD                      |
| Coloring               | Gold                     |
| Edge/Installation Type | Undermount               |
| Thickness              | 16 Gauge (1.5 mm)        |
| Overall dimensions     | 32" x 20"                |

| Bowls dimensions          | 1 bowl 30" x 18"                                                                                                                                                                                                                                                                                                                             |
|---------------------------|----------------------------------------------------------------------------------------------------------------------------------------------------------------------------------------------------------------------------------------------------------------------------------------------------------------------------------------------|
| Bowls depth               | 10"                                                                                                                                                                                                                                                                                                                                          |
| Cut out                   | 30" x 18" radius 1⁄2"                                                                                                                                                                                                                                                                                                                        |
| Waste fitting type        | $3^{1/2^{\rm o}}$ - with stainless steel basket                                                                                                                                                                                                                                                                                              |
| Bowls bottom              | X cross bending for easy water draining                                                                                                                                                                                                                                                                                                      |
| Underside                 | Protected with heavy duty undercoating                                                                                                                                                                                                                                                                                                       |
| Fixing system             | Undermount fixing kit (brass insert and clips)                                                                                                                                                                                                                                                                                               |
| FEATURES                  |                                                                                                                                                                                                                                                                                                                                              |
| GOLD                      | The Gold finish is obtained by treating the steel with a physical process called PVD (Physical Vacuum Deposition) which deposits particles of noble metals on the surface. The result is a unique and refined aesthetic effect, and an improvement in the mechanical properties of the steel that is more resistant to shocks and scratches. |
| Diamond-shape bottom      | The draining of water is an important feature in a sink, and it's always taken good care of in<br>Foster products. In the bent-welded sinks, which would have a flat bottom, the proper draining<br>is guaranteed by the elegant beveling, which helps the water flow.                                                                       |
| High thickness            | 1.5 mm thick steel. A significant thickness, which guarantees the maximum sturdiness and durability.                                                                                                                                                                                                                                         |
| Basket 3,5" waste fitting | The drain is equipped with a large 3.5" drain, with the practical basket cap that prevents the discharge of solid parts.                                                                                                                                                                                                                     |
| Deep bowls                | This bowls reach an important depth, over 20 cm, thanks to the advanced production technology, that can be offer great capiency and practicity in all the washing operations.                                                                                                                                                                |