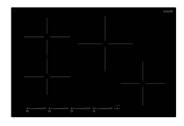

#### **RECOMMENDED PAIRINGS**

**Faucet Capri Gold** 

8467 905

Faucet Capri Gold | Satin finish 8467 109

Induction Cooktop 30" 7371 947